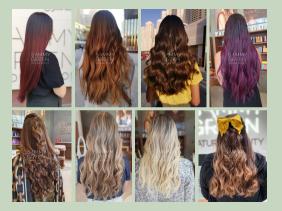

## PROTEIN/KERATIN STRAIGHTENING

AED1100 - thick AED1200 / Green Member AED770 - tick AED840

AED1300 - thick AED1400 / Green Member AED910 - thick AED980

AED1500 - thick AED1600 / Green Member AED1050 - thick AED1120

AED1700 - thick AED1800 / Green Member AED1190 - thick AED1260

S-MMY GREEN natural beauty

SHORT

MEDIUM

LONG

**EXTRA LONG** 

SAMMY GREEN iatural beauty

AFTER